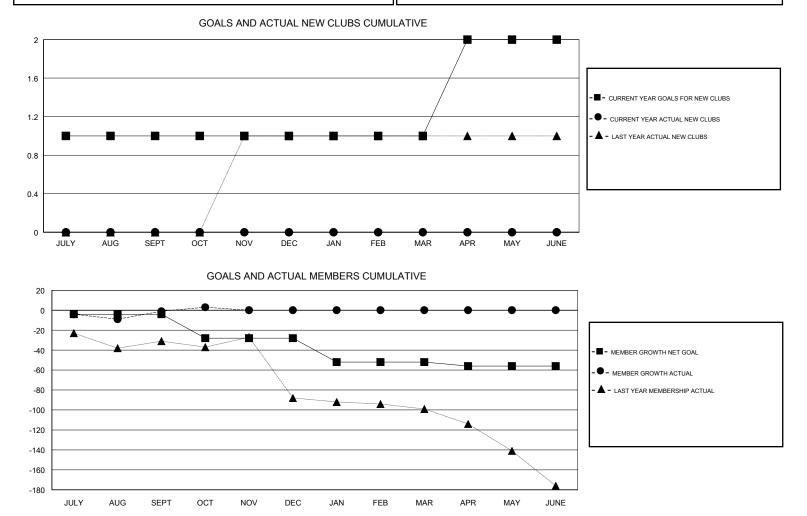

## GMT CA

| Clubs<br>RESULTS FOR 2018-2019 |   |   |   | Members<br>RESULTS FOR 2018-2019 |     |    |    |
|--------------------------------|---|---|---|----------------------------------|-----|----|----|
|                                |   |   |   |                                  |     |    |    |
| JULY/AUG/SEPT                  | 1 | 0 | 1 | JULY/AUG/SEPT                    | -4  | 43 | 28 |
| OCT/NOV/DEC                    | 0 | 0 | 0 | OCT/NOV/DEC                      | -24 | 10 | 5  |
| JAN/FEB/MAR                    | 0 | 0 | 0 | JAN/FEB/MAR                      | -24 | 0  | 0  |
| APR/MAY/JUNE                   | 1 | 0 | 0 | APR/MAY/JUNE                     | -4  | 0  | 0  |